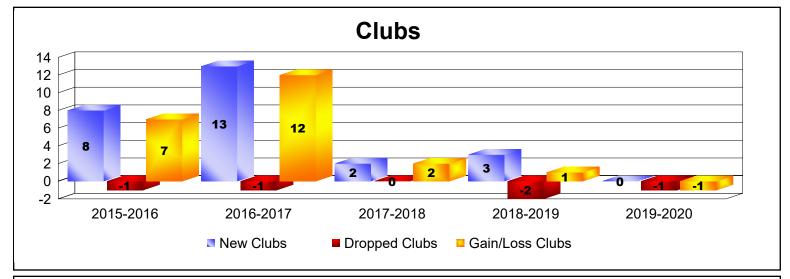

District 385

As of June 2020 Cumulative

| Year      | New<br>Clubs | Dropped<br>Clubs | Gain/<br>Loss<br>Clubs | New<br>Members | Charter<br>Members | Reinstate<br>Members | Transfer<br>Members | Total<br>Member<br>Added | Total<br>Members<br>Dropped | Gain/<br>Loss<br>Members |
|-----------|--------------|------------------|------------------------|----------------|--------------------|----------------------|---------------------|--------------------------|-----------------------------|--------------------------|
| 2015-2016 | 8            | -1               | 7                      | 361            | 253                | 13                   | 16                  | 643                      | -231                        | 412                      |
| 2016-2017 | 13           | -1               | 12                     | 468            | 429                | 20                   | 18                  | 935                      | -692                        | 243                      |
| 2017-2018 | 2            | 0                | 2                      | 264            | 124                | 12                   | 15                  | 415                      | -542                        | -127                     |
| 2018-2019 | 3            | -2               | 1                      | 81             | 108                | 7                    | 21                  | 217                      | -489                        | -272                     |
| 2019-2020 | 0            | -1               | -1                     | 0              | 17                 | 2                    | 19                  | 38                       | -312                        | -274                     |
| Average   | 5            | -1               | 4                      | 235            | 186                | 11                   | 18                  | 450                      | -453                        | -4                       |