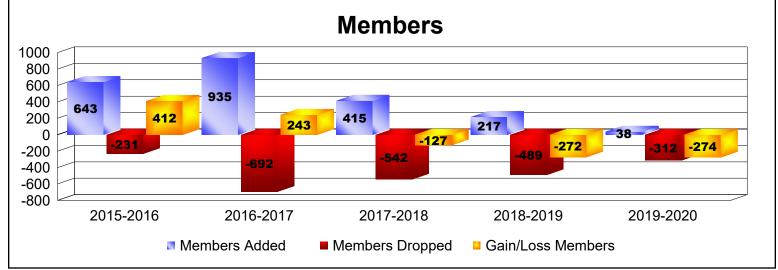

District 385

As of June 2020 Cumulative

| Year      | New<br>Clubs | Dropped<br>Clubs | Gain/<br>Loss<br>Clubs | New<br>Members | Charter<br>Members | Reinstate<br>Members | Transfer<br>Members | Total<br>Member<br>Added | Total<br>Members<br>Dropped | Gain/<br>Loss<br>Members |
|-----------|--------------|------------------|------------------------|----------------|--------------------|----------------------|---------------------|--------------------------|-----------------------------|--------------------------|
| 2015-2016 | 8            | -1               | 7                      | 361            | 253                | 13                   | 16                  | 643                      | -231                        | 412                      |
| 2016-2017 | 13           | -1               | 12                     | 468            | 429                | 20                   | 18                  | 935                      | -692                        | 243                      |
| 2017-2018 | 2            | 0                | 2                      | 264            | 124                | 12                   | 15                  | 415                      | -542                        | -127                     |
| 2018-2019 | 3            | -2               | 1                      | 81             | 108                | 7                    | 21                  | 217                      | -489                        | -272                     |
| 2019-2020 | 0            | -1               | -1                     | 0              | 17                 | 2                    | 19                  | 38                       | -312                        | -274                     |
| Average   | 5            | -1               | 4                      | 235            | 186                | 11                   | 18                  | 450                      | -453                        | -4                       |