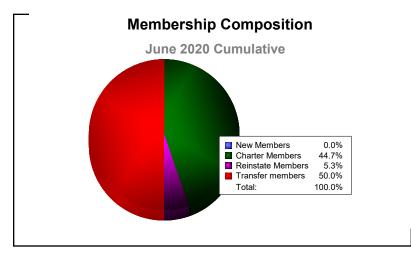

District 385

As of June 2020 Cumulative

| Year      | New<br>Clubs | Dropped<br>Clubs | Gain/<br>Loss<br>Clubs | New<br>Members | Charter<br>Members | Reinstate<br>Members | Transfer<br>Members | Total<br>Member<br>Added | Total<br>Members<br>Dropped | Gain/<br>Loss<br>Members |
|-----------|--------------|------------------|------------------------|----------------|--------------------|----------------------|---------------------|--------------------------|-----------------------------|--------------------------|
| 2015-2016 | 8            | -1               | 7                      | 361            | 253                | 13                   | 16                  | 643                      | -231                        | 412                      |
| 2016-2017 | 13           | -1               | 12                     | 468            | 429                | 20                   | 18                  | 935                      | -692                        | 243                      |
| 2017-2018 | 2            | 0                | 2                      | 264            | 124                | 12                   | 15                  | 415                      | -542                        | -127                     |
| 2018-2019 | 3            | -2               | 1                      | 81             | 108                | 7                    | 21                  | 217                      | -489                        | -272                     |
| 2019-2020 | 0            | -1               | -1                     | 0              | 17                 | 2                    | 19                  | 38                       | -312                        | -274                     |
| Average   | 5            | -1               | 4                      | 235            | 186                | 11                   | 18                  | 450                      | -453                        | -4                       |